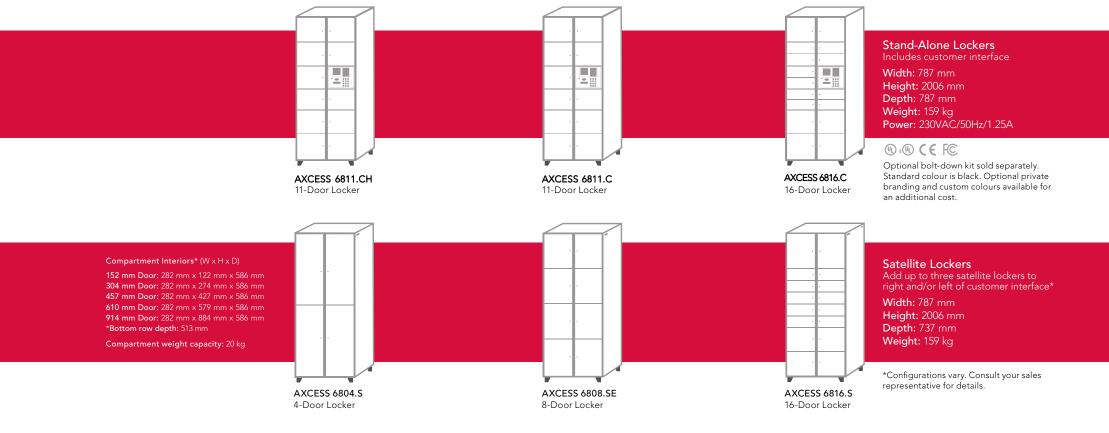

### **Optimal Compartment Sizes**

A wide choice of configurations to accommodate many products and shelf heights

### Flexible Configurations

Add satellite lockers to the right and/or left of customer interface

# EXPANDED COMPARTMENT OPTIONS

Choose from five compartment sizes and multiple configurations to enhance order fulfillment.