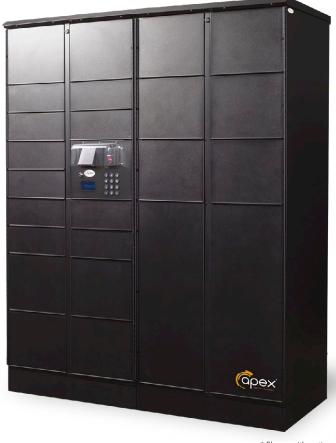

# Apex Axcess<sup>TM</sup> 6800 Series Automated Locker Solutions Powered by Apex Connect n' Go<sup>TM</sup> Technology EXPRESS ORDER PICKUP OSCAN ORDER PICKUP

### **Apex Axcess 6800 Series** | Streamline Order Collection and Returns