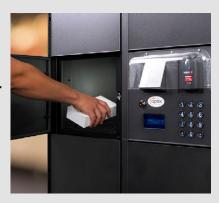

### Quick, Secure Access

Customers access their order compartment(s) with a unique collection code

### Supports a Wide Range of User ID

Choose from barcode, magnetic stripe, proximity card or keypad entry