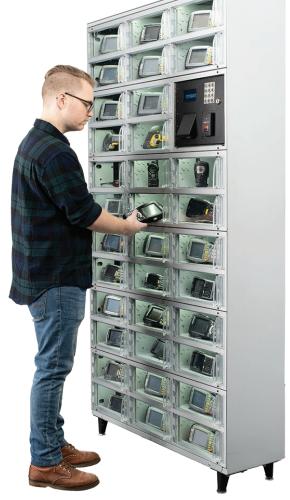

#### Fast, touchless shift starts for "the new normal"

Give employees peace of mind and increase productivity with contactless device handoffs in seconds. Self-serve access lets them get what they need, when they need it.

## Contactless handoffs

Saves time and encourages social distancing

# Device chain of custody

Quickly identifies any devices that require sanitizing

## Increased accountability

Reduces loss and damage to keep more devices available