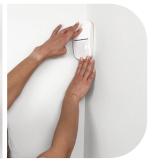

## Installation — stick it on and it's done

**BE WAVE** devices can be fixed to the mounting surface using a special mounting tape, which makes assembly and disassembly quick and clean.