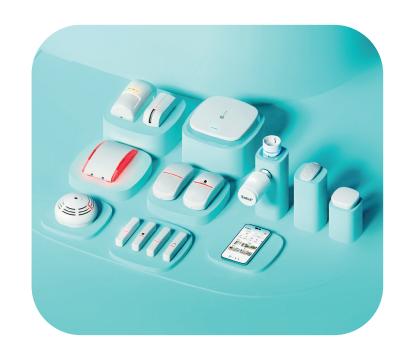

## **ALL-IN-ONE**

system

Implementation of home automation functions

Protection against intruders not only inside the house but also in the area around it

Analysis of readings of and response to changes in air temperature, pressure and humidity

Detection of and response to flooding, carbon monoxide leakage and first signs of fire

## What drives BE WAVE?

All the devices found in this family employ the well-proven ABAX 2 wireless technology