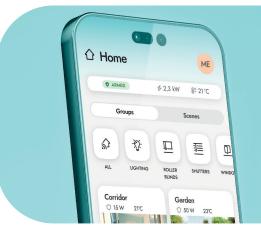

## Remote control of your home

Stay in control wherever you are. With the **BE WAVE** app, you have your home under control at all times. You can quickly and conveniently check the status of the system, activate or deactivate protection, control connected appliances, and monitor the heating.

## Automation for everyone

With **BE WAVE**, the automation world is open to you. Our in-house solution for creating dependencies between home installations in the app is simple and intuitive even for those without advanced engineering knowledge.

You turn on your **scenes** when you need them, regardless of the time of day or night.

**Routines** will start automatically, according to a schedule you set, or triggered by other devices and events in the system.