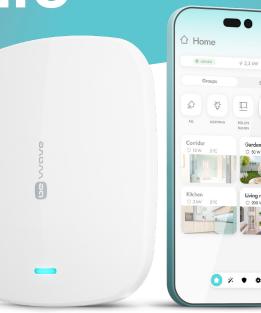

## You take care of your family and home

we give you the **solution** that will make you feel there **safe** and **comfortable**.

**BE WAVE** is a family of unique wireless devices with which you will introduce smart solutions into your daily life and implement home security.

**BE WAVE** surprises not only with its wide range of possibilities, but also with its simplicity of installation and operation.

## Remote control of your home

Stay in control wherever you are. With the **BE WAVE** app, you have your home under control at all times. You can quickly and conveniently check the status of the system, activate or deactivate protection, control connected appliances, and monitor the heating.