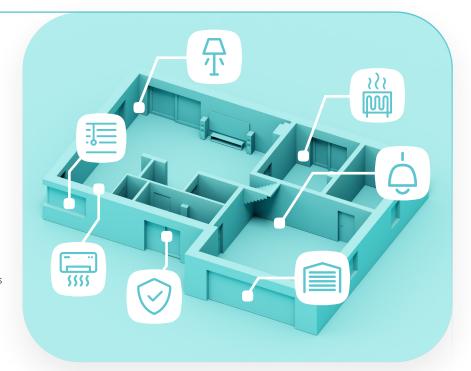

## **ALL-IN-ONE**

system

Implementation of home automation functions

Protection against intruders not only inside the house but also in the area around it

Analysis of readings of and response to changes in air temperature, pressure and humidity

Detection of and response to flooding, carbon monoxide leakage and first signs of fire