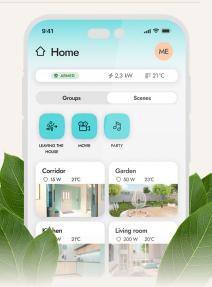

#### Example scene: "Leaving the home"

- 1. Closing the windows
- 2. Closing the blinds
- 3. Switching off all lights
- Cutting off power supply to appliances that don't need to be in the stand-by mode while you are away
- 5. Switching the heating to the ECO mode
- 6. Activating the protection
- 7. Activating presence simulation