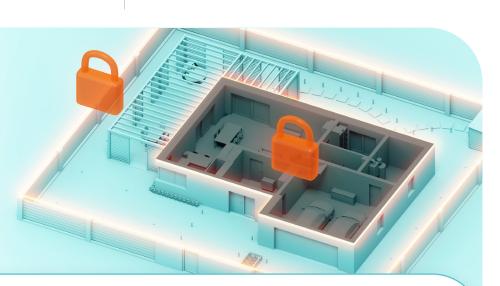

In **BE WAVE** you can create up to **8 protection modes**. Night, day, full... It's your choice!

With **BE WAVE** you will provide effective protection against intruders not only inside your house, but also around it.