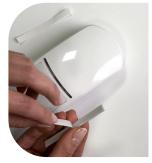

## Installation — stick it on and it's done

**BE WAVE** devices can be fixed to the mounting surface using a special mounting tape, which makes assembly and disassembly quick and clean.